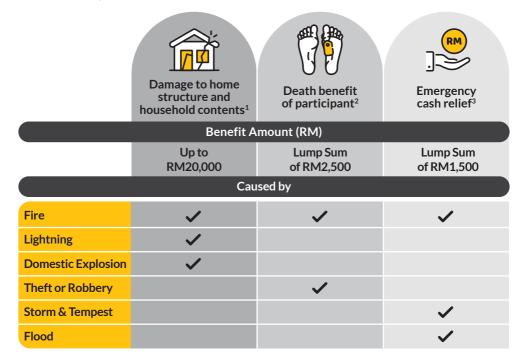

## Notes:

- 1. Damage for household contents is limited to RM10,000.
- 2. Death of the Participant or one (1) immediate family member caused by theft or robbery is available only if it is caused by violent and forcible entry at the residence.
- 3. Emergency cash relief is only payable for one event per year.
- 4. For Private dwellings located in Malaysia only.
- 5. All contributions, charges and fees (if applicable) will be subject to relevant taxes as deemed necessary by the Malaysia tax authorities.
- The RM10 stamp duty is exempted until 31 December 2025 and will only be charged from 1 January 2026 onwards.
- 7. Offerings are subject to terms and conditions.